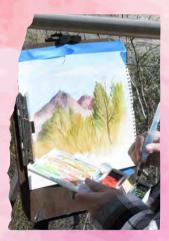

## CALL FOR ARTISTS: PLEIN AIR PAINTING SATURDAY, MARCH 22, 2025 IOAM TO ZPM

EREE

OPE

CALL

Paint *en plein air* during this free event featuring art, music, poetry, crafts, and food. Bring your own supplies and check in as early as 9am to find a scenic spot in the Nature Preserve.

Participating artists will be invited to submit artwork for the 3rd Annual Plein Air Invitational, on exhibit at the Spotlight on Nature Gallery May – July 2025.

Best in Show and Honorable Mentions with be awarded.